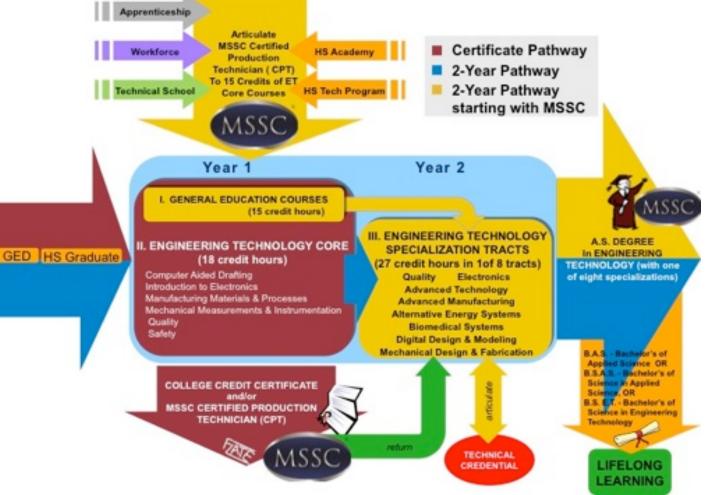

#### Et Degree Updates

Excellence in engineering technology education.

FLATE
TECHNOLOGICAL EDUCATION

A NATIONAL SCIENCE FOUNDATION
CENTER OF EXCELLENCE

Supporting Florida Manufacturers

**Engineering Technology A.S.** 

# 2015 ET Degree College Network

FLATE IAC 05/06/2015 Monin

## 2015 ET Degree **College Network**

- current ET offering colleges
- □ starting ET in F-2015
- colleges being mentored

www.fl-ate.org

FSCJ

LSSC SSC

PSC

CCF

PHSC