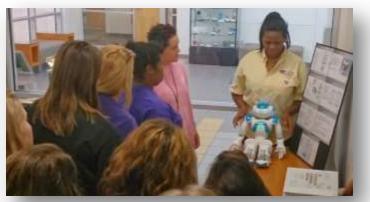

#### stemConnect NAO Demonstration

- Web Meeting to connect students with intriguing STEM concepts
- Explore robotic behaviors and feedback controls
- Discuss careers in robotics and advanced manufacturing