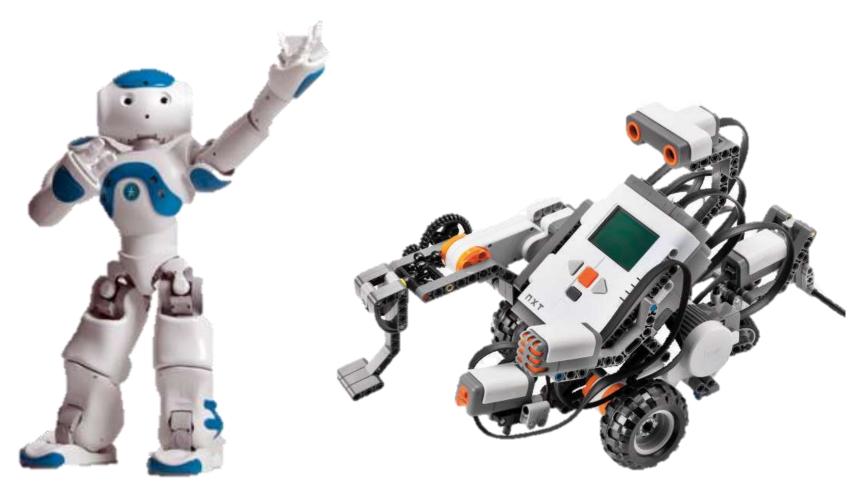

## **Engineering Technology Experience**

- 90-minute Robotic Challenges
- LEGO Mindstorms® Robotics®

Motors, Sensors, Programming

 Advanced Manufacturing Career Exploration

FLATE

www.fl-ate.org www.madeinflorida.org

#### stemConnect NAO Demonstration

- Web Meeting to connect students with intriguing STEM concepts
- Explore robotic behaviors and feedback controls
- Discuss careers in robotics and advanced manufacturing