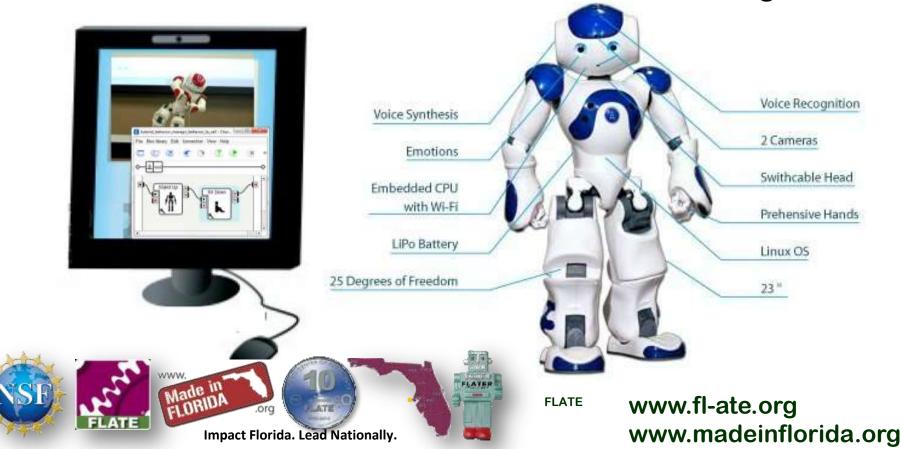

#### stemConnect NAO Demonstration

- Web Meeting to connect students with intriguing STEM concepts
- Explore robotic behaviors and feedback controls
- Discuss careers in robotics and advanced manufacturing