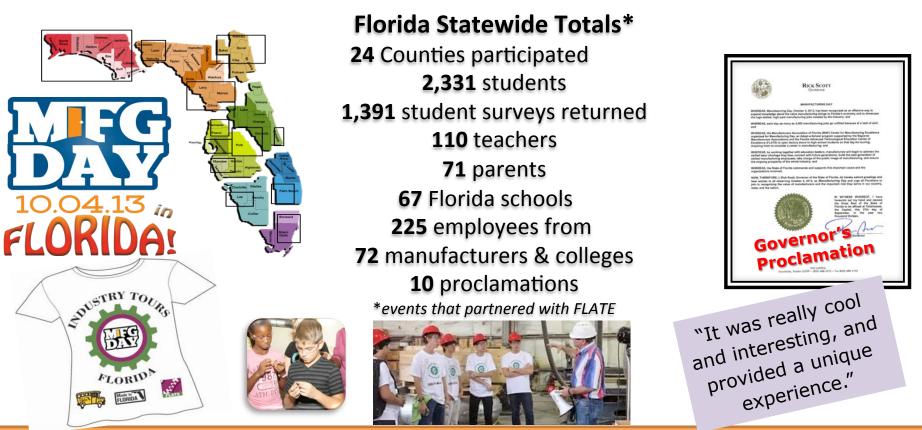

## **2013 STATEWIDE OUTCOMES**

http://madeinflorida.org/manufacturing-day/

Based on 1,175 individual responses, student interest in advanced manufacturing careers increased by +32.8 % statewide.

MFG DAY in FL NCATC 2014 Houston, TX

#### ...the numbers Florida Statewide Totals\* **23** Counties participated 2,307 students 1,175 student surveys returned **110** teachers 66 parents 67 Florida schools 225 employees from 71 manufacturers & colleges >\$30,000 in kind and cash support

\*events that partnered with FLATE

FLATER

MFG DAY in FL NCATC 2014 Houston, TX

# ...the numbers

#### Based on 1,175 individual responses, student interest in advanced manufacturing careers increased by 32.8% statewide.

MFG DAY in FL NCATC 2014 Houston, TX