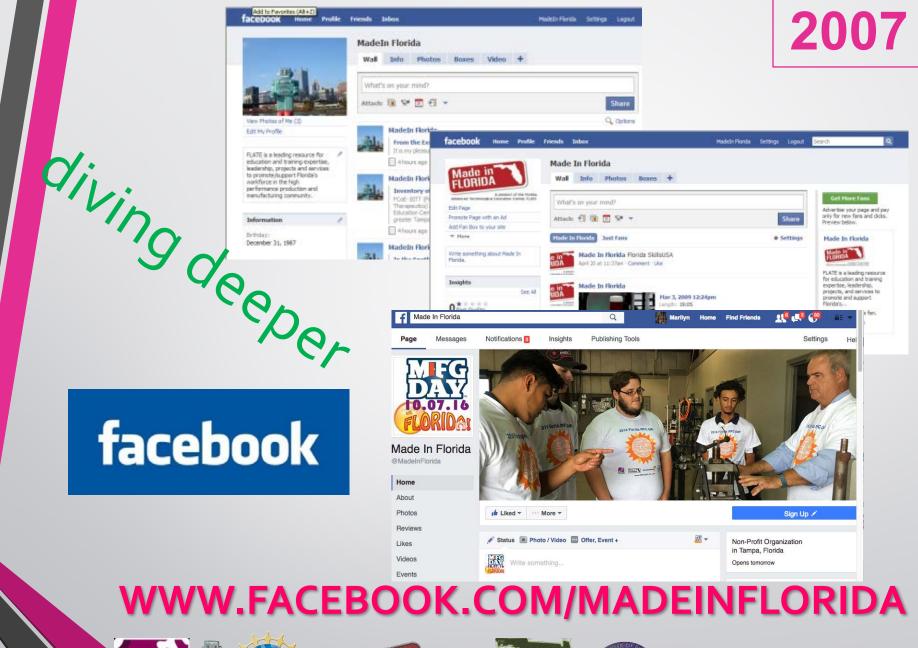

## FACEBOOK?

- FLATE's most widely used and most effective social platform
- 1400+ Post Engagement in last 28 days
- 1000+ Post Reach in last 28 days
- Highest number of visits/reach from our posts about STEP Awardees from Florida, Announcement about MFG Scholarships & NL story about FLATE's Management & Sustainability Strategy

## WWW.FACEBOOK.COM/MADEINFLORIDA